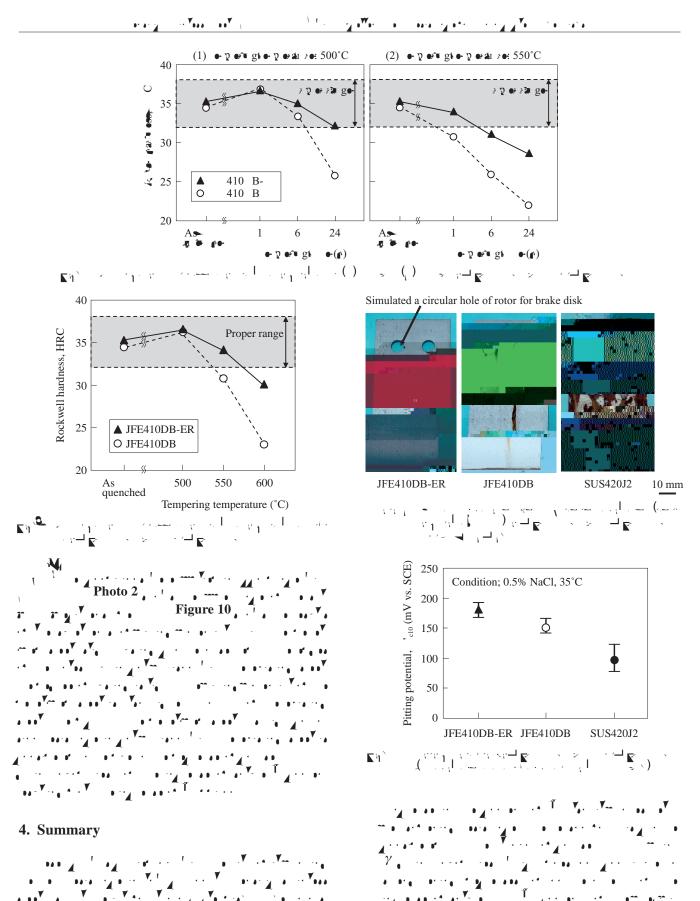

2. Study

JFE TECHNICAL REPORT No. 12 (Oct. 2008)

1

• • • • • • , .,**v** ĩ V ..... V 4 × 844 4 × . . ۰. ۲. ۲ ,<sup>♥</sup>-- , ··· , ··· , ··· , ··· , ··· , ··· , ··· , ··· , ··· , ··· , ··· , ··· , ··· , ··· , ··· , ··· , ··· , ··· , ··· , ··· , ··· , ··· , ··· , ··· , ··· , ··· , ··· , ··· , ··· , ··· , ··· , ··· , ··· , ··· , ··· , ··· , ··· , ··· , ··· , ··· , ··· , ··· , ··· , ··· , ··· , ··· , ··· , ··· , ··· , ··· , ··· , ··· , ··· , ··· , ··· , ··· , ··· , ··· , ··· , ··· , ··· , ··· , ··· , ··· , ··· , ··· , ··· , ··· , ··· , ··· , ··· , ··· , ··· , ··· , ··· , ··· , ··· , ··· , ··· , ··· , ··· , ··· , ··· , ··· , ··· , ··· , ··· , ··· , ··· , ··· , ··· , ··· , ··· , ··· , ··· , ··· , ··· , ··· , ··· , ··· , ··· , ··· , ··· , ··· , ··· , ··· , ··· , ··· , ··· , ··· , ··· , ··· , ··· , ··· , ··· , ··· , ··· , ··· , ··· , ··· , ··· , ··· , ··· , ··· , ··· , ··· , ··· , ··· , ··· , ··· , ··· , ··· , ··· , ··· , ··· , ··· , ··· , ··· , ··· , ··· , ··· , ··· , ··· , ··· , ··· , ··· , ··· , ··· , ··· , ··· , ··· , ··· , ··· , ··· , ··· , ··· , ··· , ··· , ··· , ··· , ··· , ··· , ··· , ··· , ··· , ··· , ··· , ··· , ··· , ··· , ··· , ··· , ··· , ··· , ··· , ··· , ··· , ··· , ··· , ··· , ··· , ··· , ··· , ··· , ··· , ··· , ··· , ··· , ··· , ··· , ··· , ··· , ··· , ··· , ··· , ··· , ··· , ··· , ··· , ··· , ··· , ··· , ··· , ··· , ··· , ··· , ··· , ··· , ··· , ··· , ··· , ··· , ··· , ··· , ··· , ··· , ··· , ··· , ··· , ··· , ··· , ··· , ··· , ··· , ··· , ··· , ··· , ··· , ··· , ··· , ··· , ··· , ··· , ··· , ··· , ··· , ··· , ··· , ··· , ··· , ··· , ··· , ··· , ··· , ··· , ··· , ··· , ··· , ··· , ··· , ··· , ··· , ··· , ··· , ··· , ··· , ··· , ··· , ··· , ··· , ··· , ··· , ··· , ··· , ··· , ··· , ··· , ··· , ··· , ··· , ··· , ··· , ··· , ··· , ··· , ··· , ··· , ··· , ··· , ··· , ··· , ··· , ··· , ··· , ··· , ··· , ··· , ··· , ··· , ··· , ··· , ··· , ··· , ··· , ··· , ··· , ··· , ··· , ··· , ··· , ··· , ··· , ··· , ··· , ··· , ··· , ··· , ··· , ··· , ··· , ··· , ··· , ··· , ··· , ··· , ··· , ··· , ··· , ··· , ··· , ··· , ··· , ··· , ··· , ··· , ··· , ··· , ··· , ··· , ··· , ··· , ··· , ··· , ··· , ··· , ··· , ··· , ··· , ··· , ·· - . 1 14 - . . . . .